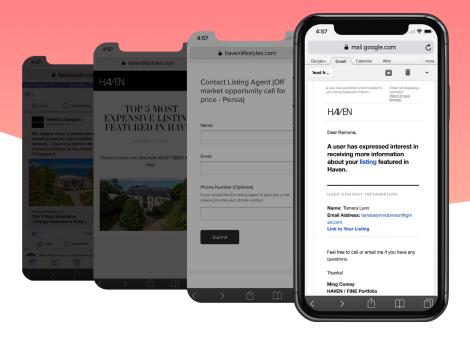

## **Lead Submission**

Leads are submitted to advertisers directly and automatically via email.