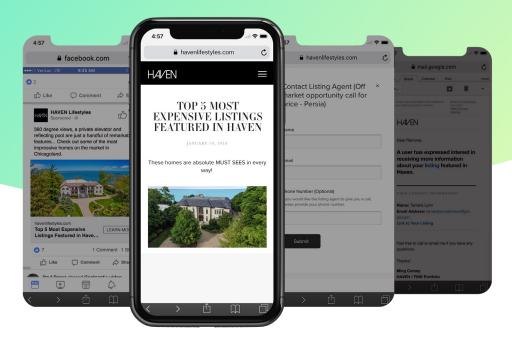

## 2 Engagement

Once sourced, readers largely consume the content in article formats. We've worked to optimize content formats to increase read time, quantity of listings viewed and engagement rates.