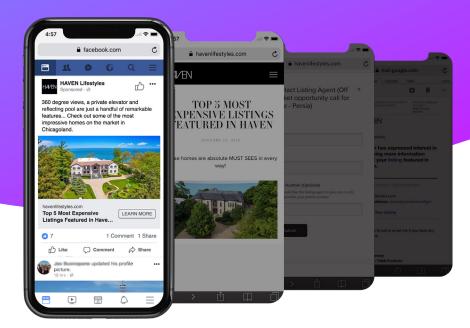

## **Attracting Readers**

Readers of the magazine content are sourced through advanced targeting tools on the most popular platforms in search, social and publishing.

Haven reaches prospective buyers and sellers on the devices they're consuming and engaging the most.

## 2 Engagement

Once sourced, readers largely consume the content in article formats. We've worked to optimize content formats to increase read time, quantity of listings viewed and engagement rates.