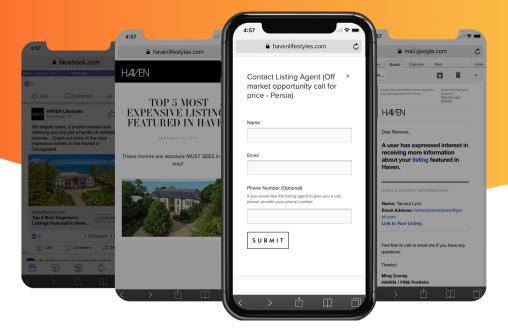

## **Agent Contact**

Directly through the article or after a clickthrough on a listing page, readers are able to seamlessly submit forms providing contact information to either schedule a tour or inquire.